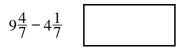

1) Work out and give your answer as a fraction in its lowest terms

2) Work out and give your answer as a mixed number in its lowest terms

[1]

[2]

[7]

3) Work out and give your answer as a simplified mixed number

## Solutions for the assessment Fractions - subtracting

1) a) 
$$\frac{8}{11}$$
 b)  $\frac{3}{13}$   
c)  $\frac{2}{3}$  d)  $\frac{10}{21}$   
e)  $\frac{11}{24}$  f)  $\frac{5}{21}$   
g)  $-\frac{3}{10}$  2)  $5\frac{3}{7}$ 