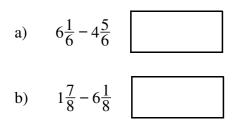

1) Work out and give your answer as a fraction in its lowest terms

2) Work out and give your answer as a mixed number in its lowest terms

[1]

[2]

[7]

3) Work out and give your answer as a simplified mixed number

**3)** a) 
$$1\frac{1}{3}$$
 b)  $-4\frac{1}{4}$ 

Copyright Mathster.com 2014. Licensed by Your School with permission to redistribute