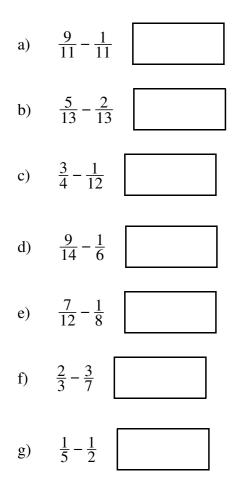

1) Work out and give your answer as a fraction in its lowest terms

2) Work out and give your answer as a mixed number in its lowest terms

[1]

[2]

[7]

3) Work out and give your answer as a simplified mixed number

## Solutions for the assessment Fractions - subtracting

1) a) 
$$\frac{8}{11}$$
 b)  $\frac{3}{13}$   
c)  $\frac{2}{3}$  d)  $\frac{10}{21}$   
e)  $\frac{11}{24}$  f)  $\frac{5}{21}$   
g)  $-\frac{3}{10}$  2)  $5\frac{3}{7}$ 